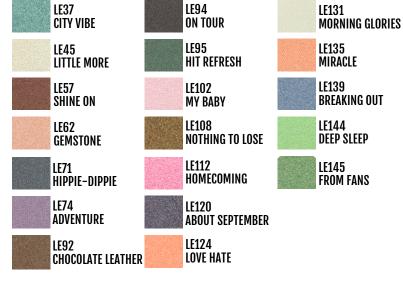

### **LUMINOUS EYESHADO**\

### **DESCRIPTION**

Soft as silk eve shadow due to its infused Jojoba Oil that seamlessly melts onto the lid. These highly pigmented colors will give your eyes a brilliant, almost metallic, glow that will surely steal the show wherever you go. Filled in a sleek magnetized pan so that as an artist, you can customize your palettes as you choose.

### **DIRECTIONS**

Apply this product with a brush for a beautiful sheen of color. Highly pigmented and easily blendable, the Luminous Eyehadow is a perfect addition to any day or night look.

### **ARTIST TIP**

"For maximum shine pair this with My Addiction Eye Primer. It really enhances the shine of the metallic look of the eyeshadow."

LE131

### WHAT MAKES IT HOT?

This eyeshadow is neither a matte or a shimmer — it is metallic.