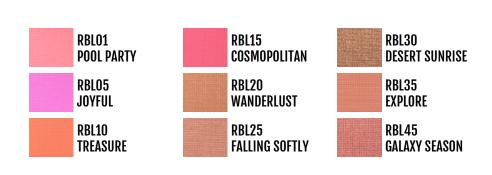

## FACE RED CARPET READY BLUSH

9 variants | 5g / 0.17oz

### **DESCRIPTION**

Finely milled, highly pigmented, silky textured blush that adds the perfect touch of color for any occasion.