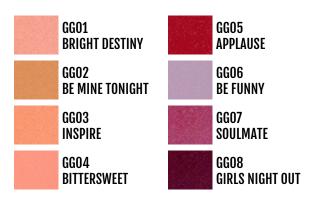

## LIPS GLISTENING GLOSS

8 variants | 5.5g / 0.19oz

### **DESCRIPTION**

This ultra-glide formula will give your lips an intense long-lasting shine.

### **DIRECTIONS**

Apply with gloss applicator or lip brush onto lips.

### **ARTIST TIP**

"I love that this formula is creamy and not sticky. For editorial shoots, I like using the color Inspire on the lips of my models for that chic glossy effect".

### WHAT MAKES IT HOT?

This is a high shine semi-pigmented gloss. It gives more of a "glass effect" on lips.