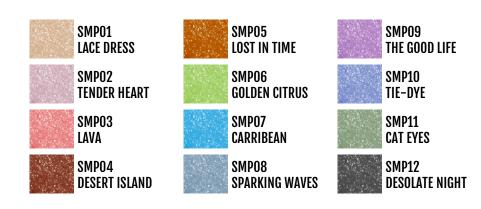

## EYES HOT CANDY EYESHADOW

17 variants | 2.5g / 0.08oz

### DESCRIPTION

Illuminate and define your eyes with our deeply pigmented range of colors that will stay true in color throughout the day and into the night. These pressed pigments can be worn wet for a metallic glamorous flare or dry to allow the glimmering sparkles to truly pop.

### **ARTIST TIP**

"Wearing it dry you get the sparkle. Wearing it wet you get the shine. Harmony and Morocco are fan favorites for a smokey eye with a pop of shine."

HC33 FAUX LEATHER

HC34

SILHOUETTE