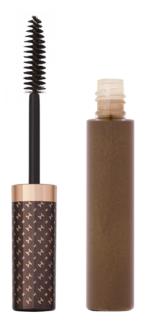

## EYES TINT AND SET

4 variants | 9g / 0.31oz

### **DESCRIPTION**

Unique gel formula that will naturally groom your brows in place. This product will give you ultimate precision to sculpt without leaving a sticky or stiff residue.

### **DIRECTIONS**

After filling in your eyebrows, remove the brush from tube and wipe off any excess product. Lightly apply to brows in sweeping motions.

### **ARTIST TIP**

"When using this product remove excess from the brush. There is a lot of product on the brush and it is really pigmented so doing this allows you to build the 'tint' and set brows perfectly".

### WHAT MAKES IT HOT?

Unlike most brow gels, this formula has a low level of light reflectors in it — making it seem natural even in HD lighting.