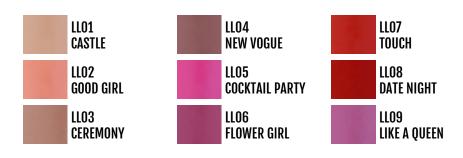

## LUSCIOUS LIP GLOSS

9 variants | 2g / 0.07oz

### **DESCRIPTION**

Lip gloss offered in rich shades with intense shine that will not become sticky or tacky. A must have for every beauty addict. The easy-to-blend formula allows you to customize your own colors — leaving endless possibilities.

### **DIRECTIONS**

Apply with a gloss applicator or lip brush.

### **ARTIST TIP**

"Ceremony has to be one of my favorite colors ever. Perfect color for a nude lip. This formula is really creamy. Make sure to use a lip liner before application. Doing so will help the gloss stay on longer".

### WHAT MAKES IT HOT?

This is a fully pigmented liquid lipstick that does not dry to a matte.

1 variant | 2.4g / 0.06oz