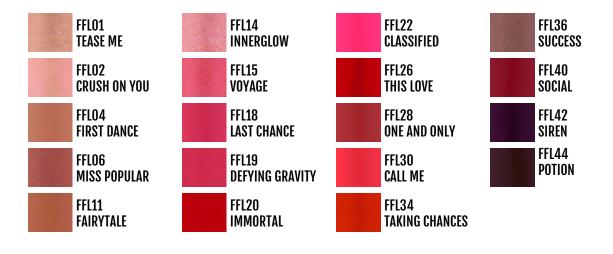

## LUSCIOUS LIP GLOSS

9 variants | 2g / 0.07oz

### **DESCRIPTION**

Lip gloss offered in rich shades with intense shine that will not become sticky or tacky. A must have for every beauty addict. The easy-to-blend formula allows you to customize your own colors — leaving endless possibilities.

### **DIRECTIONS**

Apply with a gloss applicator or lip brush.

### **ARTIST TIP**

"Ceremony has to be one of my favorite colors ever. Perfect color for a nude lip. This formula is really creamy. Make sure to use a lip liner before application. Doing so will help the gloss stay on longer".

### WHAT MAKES IT HOT?

This is a fully pigmented liquid lipstick that does not dry to a matte.

1 variant | 2.4g / 0.06oz