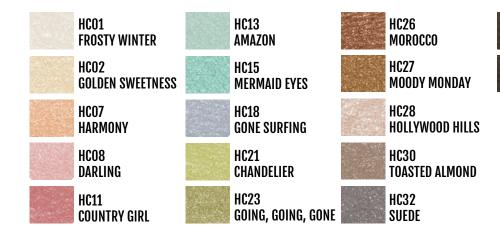

## EYES HOT CANDY EYESHADOW

17 variants | 2.5g / 0.08oz

### DESCRIPTION

Illuminate and define your eyes with our deeply pigmented range of colors that will stay true in color throughout the day and into the night. These pressed pigments can be worn wet for a metallic glamorous flare or dry to allow the glimmering sparkles to truly pop.

### **ARTIST TIP**

"Wearing it dry you get the sparkle. Wearing it wet you get the shine. Harmony and Morocco are fan favorites for a smokey eye with a pop of shine."

HC33 FAUX LEATHER

HC34

SILHOUETTE