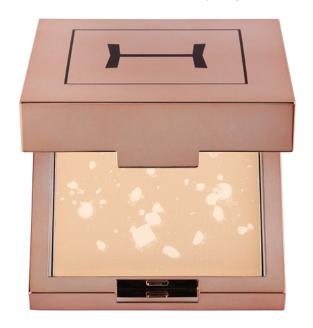

### **RED CARPET READY POWDER FOUNDATION**

9 variants | 7.1g / 0.24oz

RCF01

RCF05

RCF10

RCF15

RCF20

RCF25

### **DESCRIPTION**

Diminish imperfections with our pressed powder foundation that will create the perfect complexion. Infused with 100% Argan Oil to balance, hydrate, and nourish the skin. This formula will mattify skin and absorb oil while keeping it calm and free of irritation. Comes with a disposable application sponge.

### **DIRECTIONS**

Apply with a sponge or brush. Gently apply from the center of the face working outwards.

### **ARTIST TIP**

"The Argan Oil infused into this powder really aids in locking in moisture. I love using the RCR powder foundation to set my liquid foundation. The effect is a soft matte finish that never looks dry".

### WHAT MAKES IT HOT?

This formula helps lock in moisture with the aid of the Argan Oil in it — really great for those with dry skin.