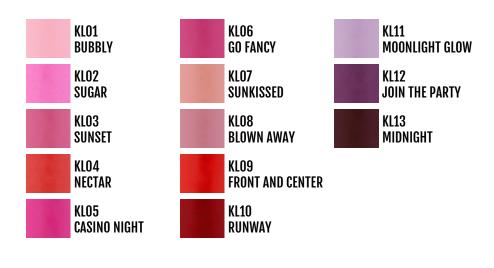

## LIPS GLISTENING GLOSS

8 variants | 5.5g / 0.19oz

### **DESCRIPTION**

This ultra-glide formula will give your lips an intense long-lasting shine.

### **DIRECTIONS**

Apply with gloss applicator or lip brush onto lips.

### **ARTIST TIP**

"I love that this formula is creamy and not sticky. For editorial shoots, I like using the color Inspire on the lips of my models for that chic glossy effect".

### WHAT MAKES IT HOT?

This is a high shine semi-pigmented gloss. It gives more of a "glass effect" on lips.