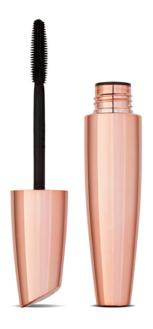

### EYES BIG MAMMA MASCARA

1 variant | 6.4g / 0.22oz

### **DESCRIPTION**

High definition mascara enriched with 20% fiber that will create volume. Our densely pigmented formula will adhere to your natural lashes, resulting in the ultimate dramatic and sultry look for your eyes.

Waterproof Fiber Mascara.

### **DIRECTIONS**

By starting at the base of your lashes, work your way to the tips with a side-to-side motion. Repeat this step if more coverage is desired.

### WHAT MAKES IT HOT?

This mascara is a fiber mascara.