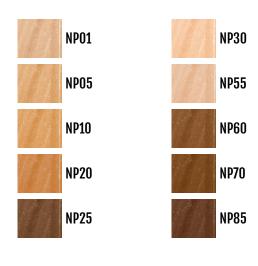

### FACE RED CARPET READY SPOT CONCEALER

10 variants | 13g / 0.45oz

### **DESCRIPTION**

Awaterproof, matte, and full coverage concealer that will camouflage even the most difficult skin imperfections and uneven pigmentation.

### **DIRECTIONS**

Apply onto any blemishes and dark spots. Blend with fingertips, sponge, or a brush.

### WHAT MAKES IT HOT?

This concealer is waterproof and long-lasting. The first six shades are yellow toned and the last four are pink toned.