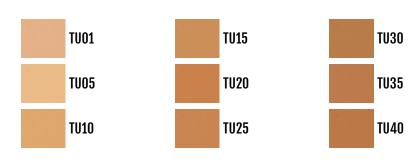

### NATURAL PERFECTION FOUNDATION STICK

10 variants | 15g / 0.53oz

### **DESCRIPTION**

An innovative and lightweight foundation stick formulated for full coverage, effortless blending, and high pigmentation. The core is infused with an antishine control powder that instantly dissolves excess oil so you feel fresh throughout the day.

### **DIRECTIONS**

Lightly apply on the face using your fingertips, a sponge, or brush then blend onto the skin. Apply loose or pressed powder to set.