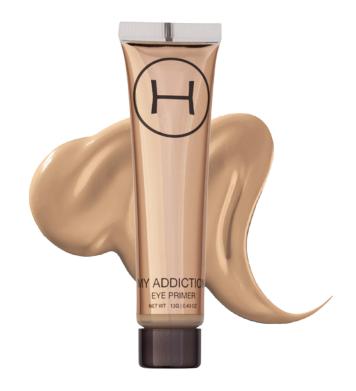

### EYES MY ADDICTION EYE PRIMER

12g / 0.42oz

### **DESCRIPTION**

An ultra-sheer and lightweight formula specifically designed to smooth the delicate surface of your eyelids. It also keeps your eye makeup on all day without any creasing or color transferring.

### **DIRECTIONS**

Using your fingertips, apply a small amount over your lids before application of an eyeshadow.

### **ARTIST TIP**

"It really is addictive. I cannot live without it now that I started using it. I like to put a small amount on my fingers and dab it all over the lids. Using eye primer keeps eyeshadows on longer and really intensifies the color applied over it".