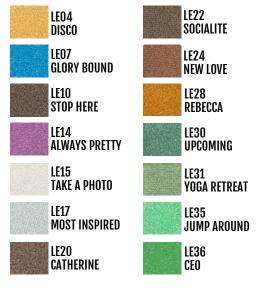

## EYES HOT CANDY EYESHADOW

17 variants | 2.5g / 0.08oz

### DESCRIPTION

Illuminate and define your eyes with our deeply pigmented range of colors that will stay true in color throughout the day and into the night. These pressed pigments can be worn wet for a metallic glamorous flare or dry to allow the glimmering sparkles to truly pop.

### **DIRECTIONS**

Apply with a brush, sponge, or fingers for a shimmer effect. If used wet, the finish will be more metallic.

### **ARTIST TIP**

"Wearing it dry you get the sparkle. Wearing it wet you get the shine. Harmony and Morocco are fan favorites for a smokey eye with a pop of shine."

HC33 FAUX LEATHER

HC34

SILHOUETTE

### WHAT MAKES IT HOT?

This is a shimmer eyeshadow that can be used dry for a shimmer effect or wet for a "foil" effect.