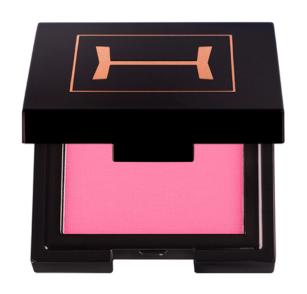

## FACE RED CARPET READY BLUSH

9 variants | 5g / 0.17oz

### **DESCRIPTION**

Finely milled, highly pigmented, silky textured blush that adds the perfect touch of color for any occasion.

### **DIRECTIONS**

Apply with a brush on the apples and high points of the cheeks.

### **ARTIST TIP**

"These blushes are extremely pigmented, so make sure when applying blush to your brush, to tap the brush to remove excess color. I always prefer to use brushes that are cut at an angle for easier application".

### WHAT MAKES IT HOT?

This is highly pigmented powder so a little goes a long way.