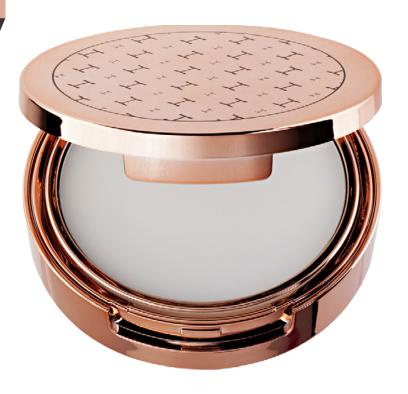

## FACE MATTE BRONZER

4 variants | 10.5g / 0.37oz

### **DESCRIPTION**

Give your skin a healthy glow by contouring and defining with Hot Makeup Professional's Matte Bronzer. A natural sunkissed look that will blend naturally and effortlessly onto the skin.

### **DIRECTIONS**

Apply to the contours of the face with a brush. The temples, sides of the nose, under the chin, and on the cheeks are the most desirable place to apply a matte bronzer.