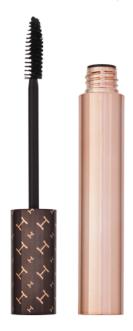

### EYES FAT DADDY MASCARA

1 variant | 6.8g / 0.24oz

### **DESCRIPTION**

High definition mascara that will separate, define, and create volume while promoting eyelash growth.

Waterproof Volumizing Mascara.

### **DIRECTIONS**

By starting at the base of your lashes, work your way to the tips with a side-to-side motion. Repeat this step if more coverage is desired.

### WHAT MAKES IT HOT?

This mascara helps the growth of lashes that have fallen out.