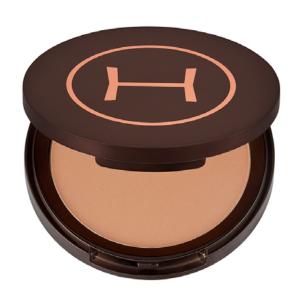

## FACE MATTE BRONZER

4 variants | 10.5g / 0.37oz

### **DESCRIPTION**

Give your skin a healthy glow by contouring and defining with Hot Makeup Professional's Matte Bronzer. A natural sunkissed look that will blend naturally and effortlessly onto the skin.

### **DIRECTIONS**

Apply to the contours of the face with a brush. The temples, sides of the nose, under the chin, and on the cheeks are the most desirable place to apply a matte bronzer.