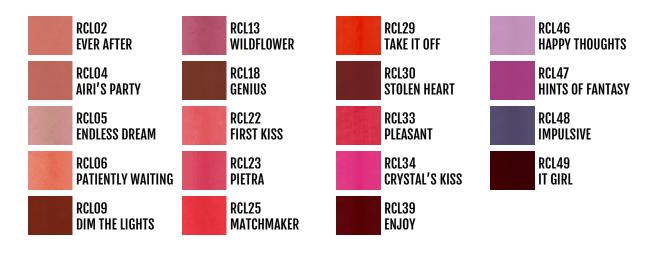

### RED CARPET READY LIPSTICK

19 variants | 3g / 0.08oz

### **DESCRIPTION**

Ultra glamorous and rich long-lasting pigments. These smooth formulas and silky colors will unify any look and stay true to color throughout the duration of your wear.