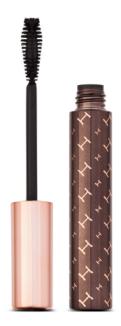

## EYES CURLY KILEY MASCARA

1 variant | 6.4g / 0.22oz

### **DESCRIPTION**

Strengthen and hold your curl longer so your lashes don't fall flat with the Curly Kiley Mascara.

Waterproof Curling Mascara.

### **DIRECTIONS**

By starting at the base of your lashes, work your way to the tips with a side-to-side motion. Repeat this step if more coverage is desired.

### WHAT MAKES IT HOT?

This mascara holds the curl in lashes.