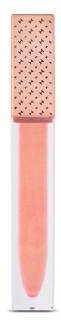

## LUSCIOUS LIP GLOSS

9 variants | 2g / 0.07oz

### **DESCRIPTION**

Lip gloss offered in rich shades with intense shine that will not become sticky or tacky. A must have for every beauty addict. The easy-to-blend formula allows you to customize your own colors — leaving endless possibilities.

### **DIRECTIONS**

Apply with a gloss applicator or lip brush.

### **ARTIST TIP**

"Ceremony has to be one of my favorite colors ever. Perfect color for a nude lip. This formula is really creamy. Make sure to use a lip liner before application. Doing so will help the gloss stay on longer".

### WHAT MAKES IT HOT?

This is a fully pigmented liquid lipstick that does not dry to a matte.

1 variant | 2.4g / 0.06oz