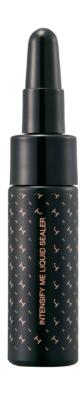

# FACE INTENSIFY ME LIQUID SEALER

1 variant | 4.8g / 0.17oz

### **DESCRIPTION**

Transform all of your non-matte cosmetics into long-wearing and waterproof formulas by applying the Intensify Me Liquid Sealer over applied products.

### **DIRECTIONS**

Apply a thin layer over any powder or dried cream to make it long-lasting and waterproof.