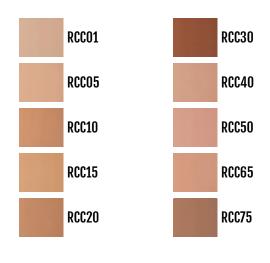

### FACE RED CARPET READY SPOT CONCEALER

10 variants | 13g / 0.45oz

### WHAT MAKES IT HOT?

This concealer is waterproof and long-lasting. The first six shades are yellow toned and the last four are pink toned.